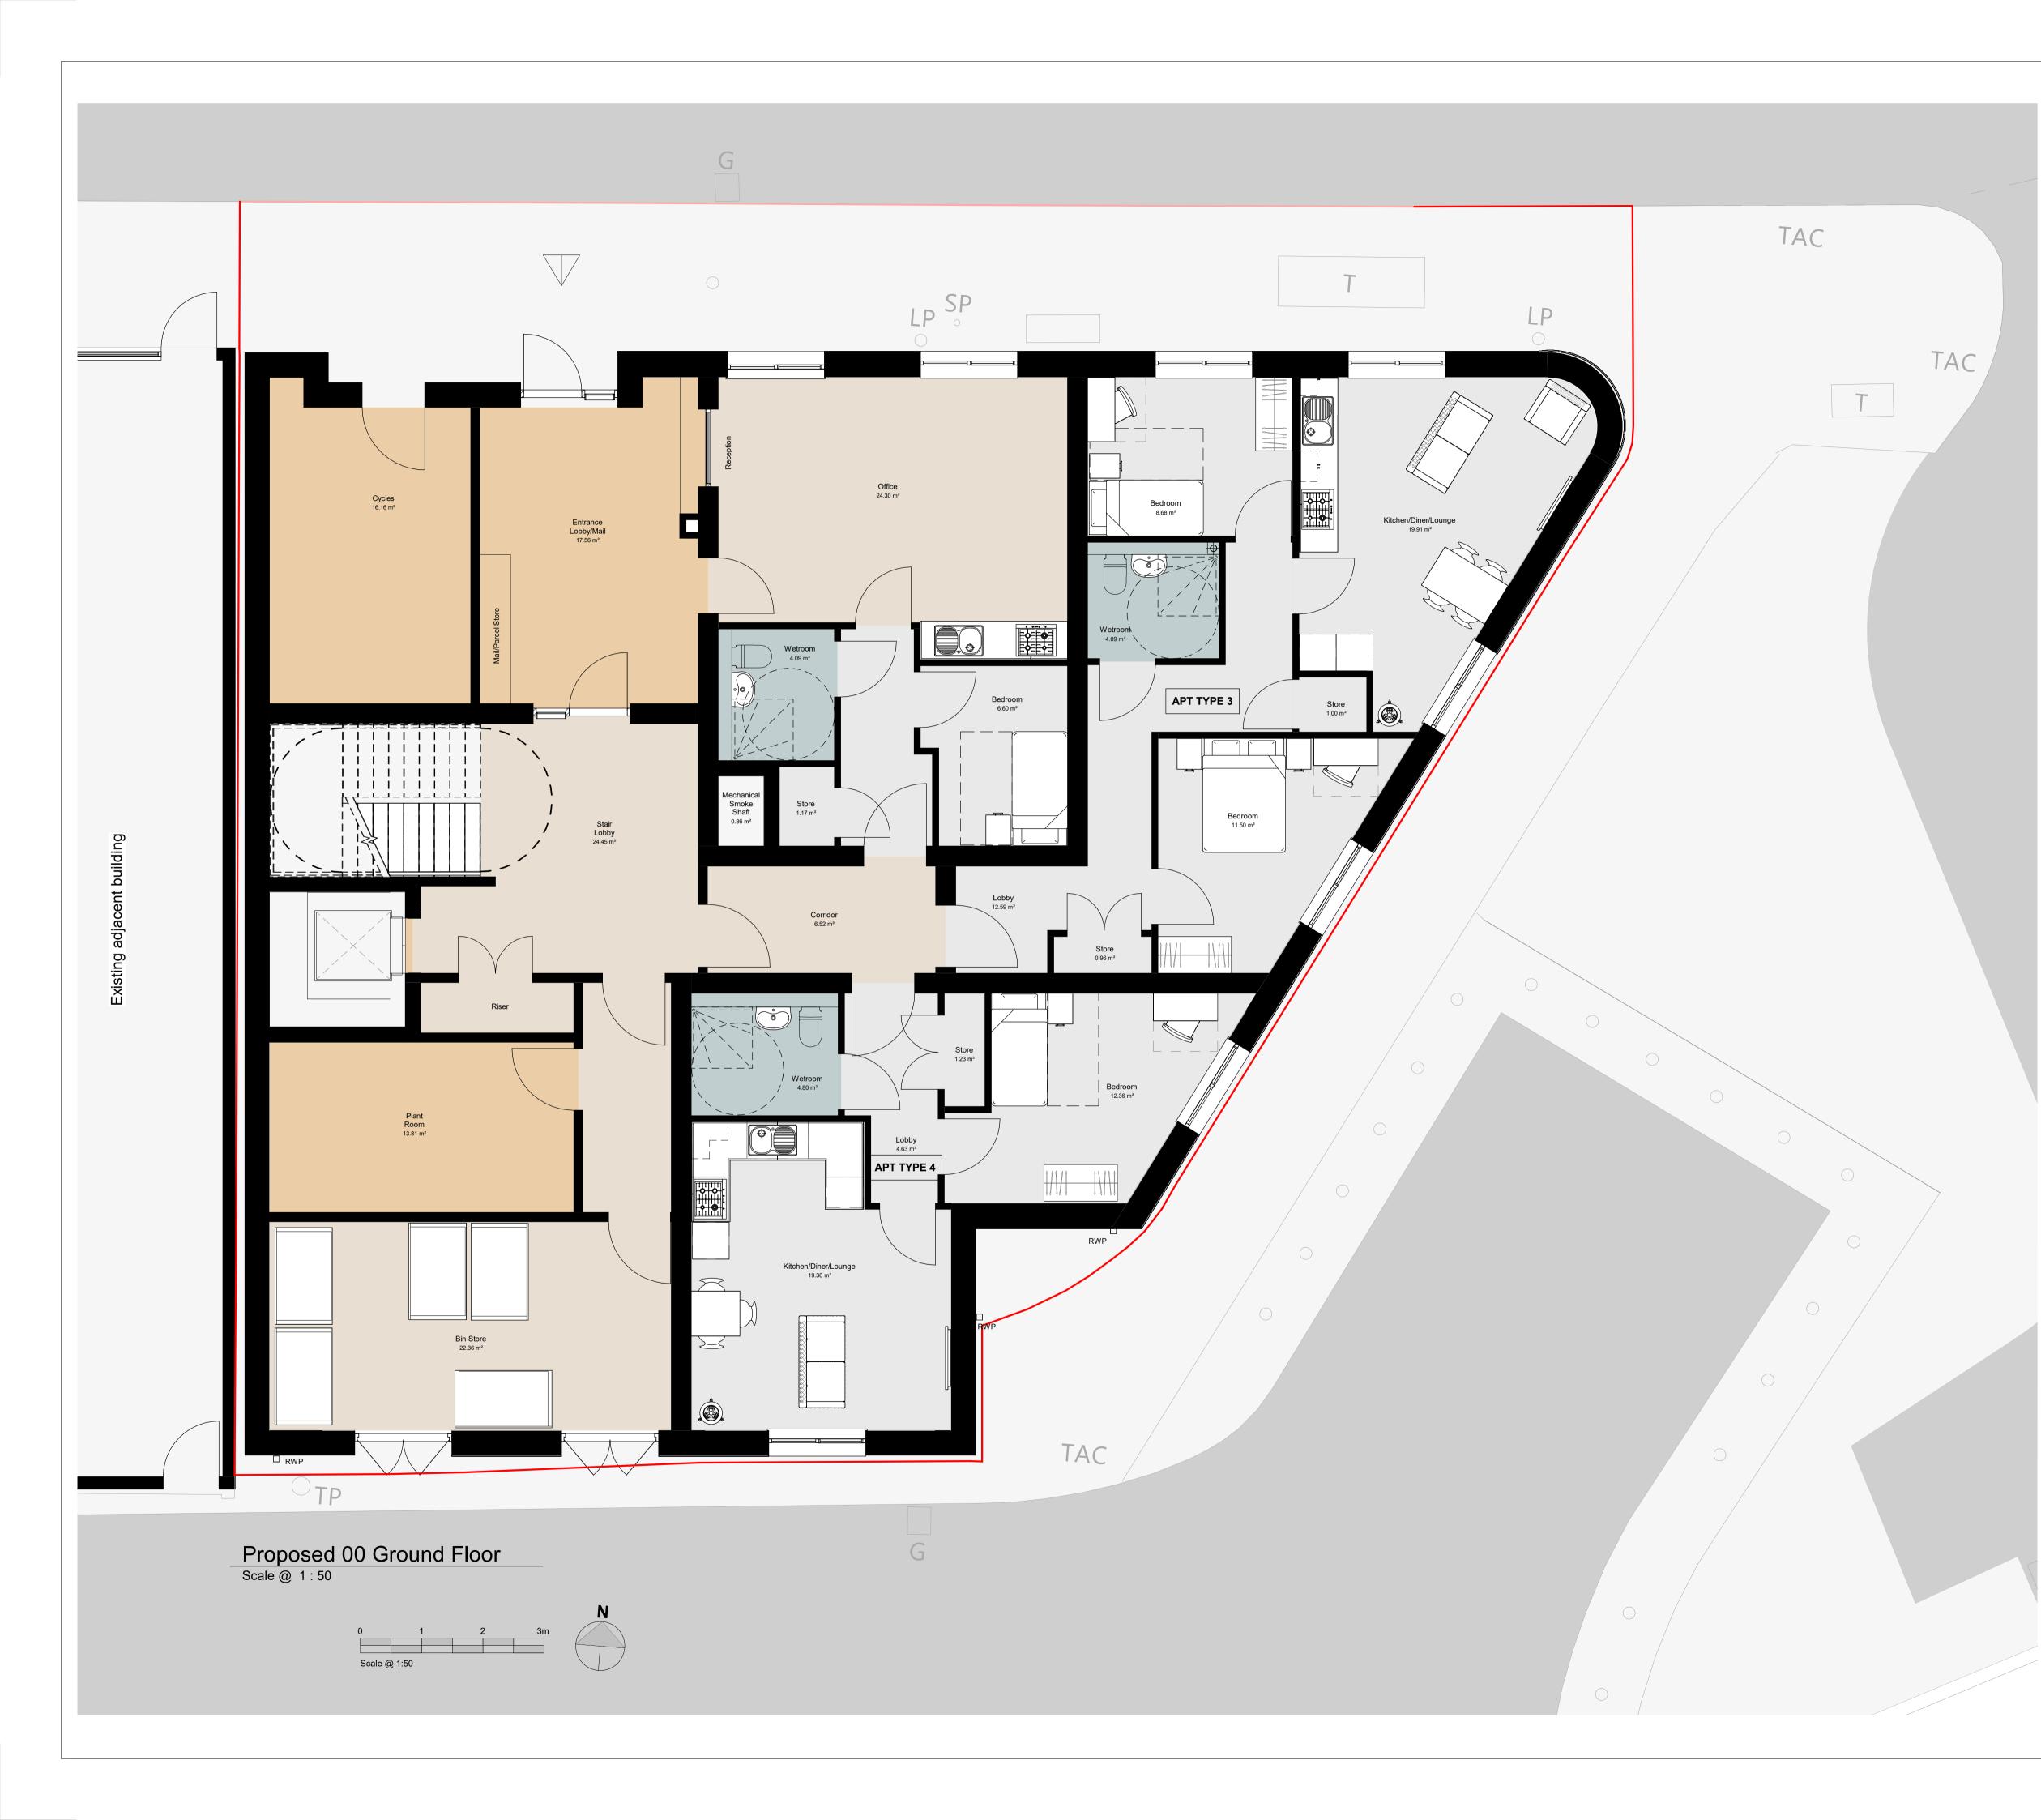

| Area Schedule (Rentable) |                      |                     |          |
|--------------------------|----------------------|---------------------|----------|
| Name                     | Level                | Area                | Comments |
|                          |                      |                     |          |
| Apartment Type 3         | 00 Ground Floor      | 61.3 m²             | 4        |
| Apartment Type 4         | 00 Ground Floor      | 43.7 m <sup>2</sup> | 4        |
| Apartment Type 1         | 01 First Floor       | 41.6 m <sup>2</sup> | 4        |
| Apartment Type 2         | 01 First Floor       | 42.3 m <sup>2</sup> | 4        |
| Apartment Type 3         | 01 First Floor       | 61.2 m²             | 4        |
| Apartment Type 4         | 01 First Floor       | 43.7 m <sup>2</sup> | 4        |
| Apartment Type 5         | 01 First Floor       | 41.7 m <sup>2</sup> | 4        |
| Apartment Type 1         | 02 Second Floor      | 41.6 m <sup>2</sup> | 4        |
| Apartment Type 2         | 02 Second Floor      | 42.3 m <sup>2</sup> | 4        |
| Apartment Type 3         | 02 Second Floor      | 61.2 m²             | 4        |
| Apartment Type 4         | 02 Second Floor      | 43.7 m <sup>2</sup> | 4        |
| Apartment Type 5         | 02 Second Floor      | 41.7 m <sup>2</sup> | 4        |
| Apartment Type 1         | 03 Third Floor       | 41.6 m <sup>2</sup> | 4        |
| Apartment Type 2         | 03 Third Floor       | 42.3 m <sup>2</sup> | 4        |
| Apartment Type 3         | 03 Third Floor       | 61.2 m <sup>2</sup> | 4        |
| Apartment Type 4         | 03 Third Floor       | 43.7 m <sup>2</sup> | 4        |
| Apartment Type 5         | 03 Third Floor       | 41.7 m <sup>2</sup> | 4        |
| 17                       | 796.2 m <sup>2</sup> |                     |          |

P04

12188-AEW-XX-XX-DR-A-0504

aew architects
0161 214 4370
www.aewarchite

Stalybridge - Grosvenor Street

Proposed Ground Floor Plan

date 09.12.21

scale @ A1

1:50